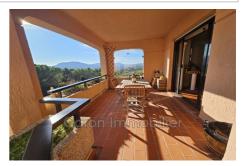

## Apartment 8 Mandelieu-la-Napoule

CARON Immobilier offers you this spacious 2-room apartment of approximately 62 m² with a panoramic view of the Esterel and a glimpse of the sea located in the sought-after Grand Duc estate. This secure area with caretaker, swimming pools, tennis courts and private club is renowned for its tranquility and very pleasant living environment. The apartment consists of a large living room with a separate kitchen opening onto a large 17m² terrace with a good exposure offering an exceptional view of the Esterel. Night side: a bedroom opening onto a terrace, a bathroom and a separate toilet. A true haven of peace, this apartment to renovate will surely seduce you. An outdoor parking space and a cellar complete the apartment.

calm, residential, pool, visitor parking

1 bedroom

1 terrace

1 bathroom

1 WC

1 parking

1 cellar

300 000 €