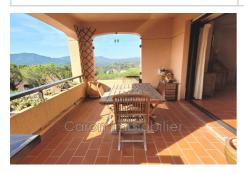

## Apartment 8 Mandelieu-la-Napoule

CARON Immobilier offers you this spacious 2-room apartment of approximately 62 m² with a panoramic view of the Esterel and a glimpse of the sea located in the sought-after Grand Duc estate. This secure area with caretaker, swimming pools, tennis courts and private club is renowned for its tranquility and very pleasant living environment. The apartment consists of a large living room with a separate kitchen opening onto a large 17m² terrace with a good exposure offering an exceptional view of the Esterel. Night side: a bedroom opening onto a terrace, a bathroom and a separate toilet. A true haven of peace, this apartment to renovate will surely seduce you. An outdoor parking space and a cellar complete the apartment.

calm, residential, pool, visitor parking

1 bedroom

1 terrace

1 bathroom

1 WC

1 parking

1 cellar

300 000 €