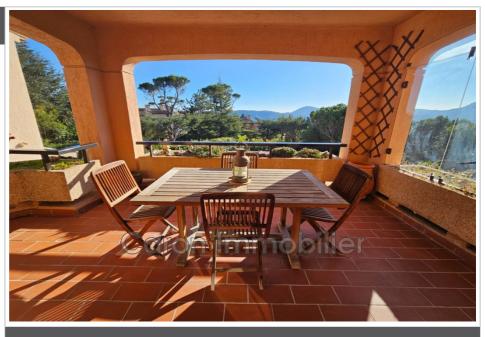

## Apartment 8 Mandelieu-la-Napoule

CARON Immobilier offers you this spacious 2-room apartment of approximately 62 m² with a panoramic view of the Esterel and a glimpse of the sea located in the sought-after Grand Duc estate. This secure area with caretaker, swimming pools, tennis courts and private club is renowned for its tranquility and very pleasant living environment. The apartment consists of a large living room with a separate kitchen opening onto a large 17m² terrace with a good exposure offering an exceptional view of the Esterel. Night side: a bedroom opening onto a terrace, a bathroom and a separate toilet. A true haven of peace, this apartment to renovate will surely seduce you. An outdoor parking space and a cellar complete the apartment.

calm, residential, pool, visitor parking

1 bedroom

1 terrace

1 bathroom

1 WC

1 parking

1 cellar

300 000 €