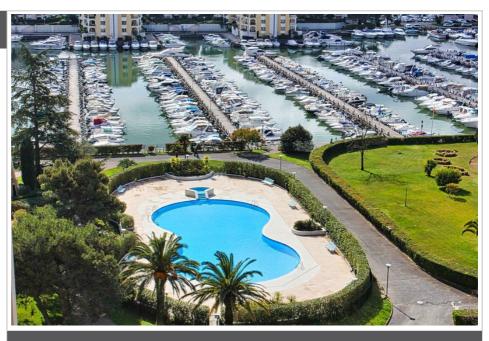

## Ground garden 2 Mandelieu-la-Napoule

Charming 2-room apartment, with a surface area of 30 m², located on the ground floor in a residential setting in the Cannes Marina district in Mandelieu-la-Napoule. Enjoy garden views from your private terrace. This apartment can be renovated to your liking and benefits from an American kitchen. Hot water and heating are collective, ideal for controlling your bills. The building, built in 1976, also offers luxury services: elevator, pretty residential garden, swimming pool and visitor parking. The apartment has a bedroom, a bathroom and a toilet. A proposition not to be missed for lovers of gardens and tranquility. Cannes Marina is an attractive neighborhood in the commune of Mandelieu-la-Napoule. Located in the department of Alpes-Maritimes (06) and postal code 06210, this sector is known for its picturesque location, bordered by the Mediterranean Sea. It is a paradise for sailing enthusiasts with its large marina and quality services....