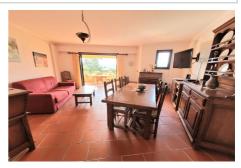

## Apartment 8 Mandelieu-la-Napoule

CARON Immobilier offers you this spacious 2-room apartment of approximately 62 m² with a panoramic view of the Esterel and a glimpse of the sea located in the sought-after Grand Duc estate. This secure area with caretaker, swimming pools, tennis courts and private club is renowned for its tranquility and very pleasant living environment. The apartment consists of a large living room with a separate kitchen opening onto a large 17m² terrace with a good exposure offering an exceptional view of the Esterel. Night side: a bedroom opening onto a terrace, a bathroom and a separate toilet. A true haven of peace, this apartment to renovate will surely seduce you. An outdoor parking space and a cellar complete the apartment.