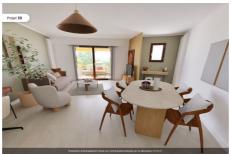

## Apartment 8 Mandelieu-la-Napoule

CARON Immobilier offers you this spacious 2-room apartment of approximately 62 m² with a panoramic view of the Esterel and a glimpse of the sea located in the sought-after Grand Duc estate. This secure area with caretaker, swimming pools, tennis courts and private club is renowned for its tranquility and very pleasant living environment. The apartment consists of a large living room with a separate kitchen opening onto a large 17m² terrace with a good exposure offering an exceptional view of the Esterel. Night side: a bedroom opening onto a terrace, a bathroom and a separate toilet. A true haven of peace, this apartment to renovate will surely seduce you. An outdoor parking space and a cellar complete the apartment.