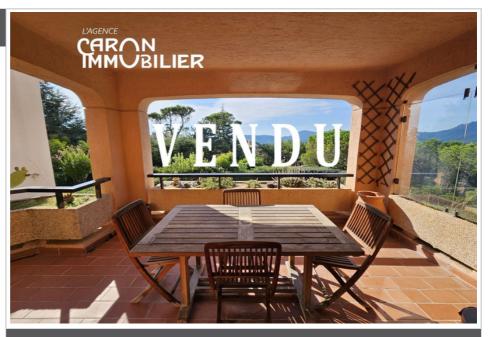

## Apartment 8 Mandelieu-la-Napoule

CARON Immobilier offers you this spacious 2-room apartment of approximately 62 m² with a panoramic view of the Esterel and a glimpse of the sea located in the sought-after Grand Duc estate. This secure area with caretaker, swimming pools, tennis courts and private club is renowned for its tranquility and very pleasant living environment. The apartment consists of a large living room with a separate kitchen opening onto a large 17m² terrace with a good exposure offering an exceptional view of the Esterel. Night side: a bedroom opening onto a terrace, a bathroom and a separate toilet. A true haven of peace, this apartment to renovate will surely seduce you. An outdoor parking space and a cellar complete the apartment.