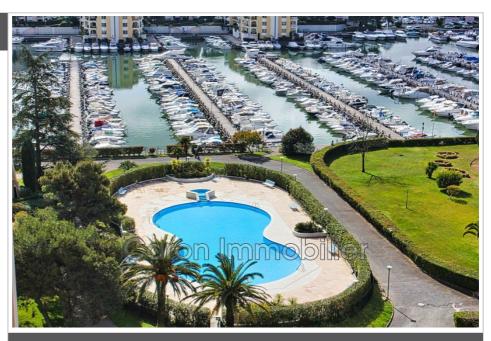

Standing: residential

Features:

lift, Nice garden, residential, pool, visitor

parking

1 bedroom

1 terrace

1 show er

1 WC

## Ground garden 2 Mandelieu-la-Napoule

Charming 2-room apartment, with a surface area of 30 m², located on the ground floor in a residential setting in the Cannes Marina district in Mandelieu-la-Napoule. Enjoy garden views from your private terrace. This apartment can be renovated to your liking and benefits from an American kitchen. Hot water and heating are collective, ideal for controlling your bills. The building, built in 1976, also offers luxury services: elevator, pretty residential garden, swimming pool and visitor parking. The apartment has a bedroom, a bathroom and a toilet. A proposition not to be missed for lovers of gardens and tranquility. Cannes Marina is an attractive neighborhood in the commune of Mandelieu-la-Napoule. Located in the department of Alpes-Maritimes (06) and postal code 06210, this sector is known for its picturesque location, bordered by the Mediterranean Sea. It is a paradise for sailing enthusiasts with its large marina and quality services....